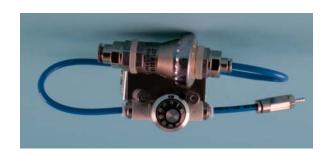

# Flow control unit with needle valve (for the VAR J1)

#### Nisco article No. A 01063

Complete flow unit mounted on a holder with 12mm bar and double socket to fix it on a lab support with 12mm bar. The flow control unit consists of:

#### **Pressure limiter**

Inlet pressurized oil free air 5-10barg Outlet 1.5barg

#### **Pressure limiter**

Needle Valve range 0..10L/min with potentiometer type manual drive.

#### Inlet Air hose

inner diameter 4mm outer diameter 6mm (outside calibrated)
On the picture a black PE hose has been

used.

### **Outgoing hose**

inner diameter 2mm.
On the picture a silicone hose has been used.