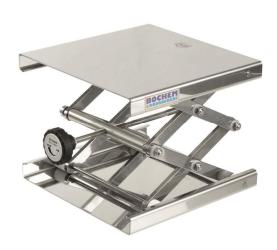

# Support for Height Adjustment

PE. 01162

The stainless support is used with all Nisco configurations for height adjustment of flasks and pumps included in the feeding systems.

## **Support Construction:**

- Improved scissor technology with reduced tolerances
- Ergonomic knob, rounded and user friendly
- Scissor-construction made of 18/10stainless steel

## **Properties:**

- All models are manufactured according to DIN 12897.
- The operating load differs between the maximal dynamic operating load (Kg max. dyn.) and the maximal static operating load (Kg max. stat.) of the lab jack. These norms are also according to DIN 12897.
- Smaller models up to 240x240mm have a simple adjusting wheel, which can be operated easily by hand.

#### **Dimensions:**

Length: 240mm

Width: 250mm

Max. Height: 275mm

Min. Height: 60mm

Max. Weight: 7kg.